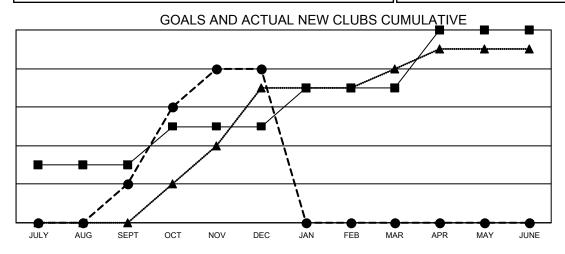

## Results as of: 12/31/2021 LOCATION: ZIMBABWE

|               | Cluk          | os          |               |                |
|---------------|---------------|-------------|---------------|----------------|
|               | RESULTS FOR   | R 2021-2022 |               |                |
| QUARTER       | NEW CLUB GOAL | NEW CLUBS   | DROPPED CLUBS | QUARTER MEMBER |
| JULY/AUG/SEPT | 3             | 2           | 0             | JULY/AUG/SEPT  |
| OCT/NOV/DEC   | 2             | 6           | 1             | OCT/NOV/DEC    |
| JAN/FEB/MAR   | 2             | 0           | 0             | JAN/FEB/MAR    |
| APR/MAY/JUNE  | 3             | 0           | 0             | APR/MAY/JUNE   |

- CURRENT YEAR GOALS FOR NEW CLUBS
- ● CURRENT YEAR ACTUAL NEW CLUBS
- ▲ LAST YEAR ACTUAL NEW CLUBS