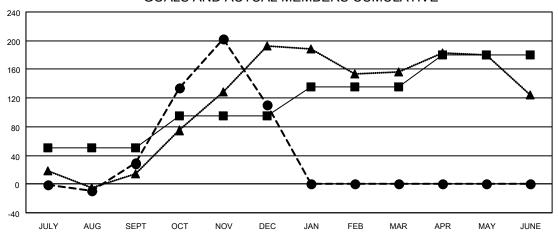

| Members               |       |              |            |      |                      |
|-----------------------|-------|--------------|------------|------|----------------------|
| RESULTS FOR 2021-2022 |       |              |            |      |                      |
| QUARTER               | MEMBE | R GROWTH NET | MEMBER GRO | DWTH | DROPPED              |
|                       | 1     | GOAL         | ACTUAL     |      | MEMBERS ACTUA        |
|                       |       | 50           | 00         |      | (including transfers |
| JULY/AUG/SE           | ΞPT   | 50           | 92         |      | 60                   |
| OCT/NOV/DE            | C     | 45           | 208        |      | 125                  |
| JAN/FEB/MAF           | ₹     | 40           | 0          |      | 0                    |
| APR/MAY/JUI           | NE    | 45           | 0          |      | 0                    |

## GOALS AND ACTUAL MEMBERS CUMULATIVE

| ■- | MEMBER | GROWTH | NET | GOAL |
|----|--------|--------|-----|------|
|----|--------|--------|-----|------|

- MEMBER GROWTH ACTUAL
- ▲ LAST YEAR MEMBERSHIP ACTUAL